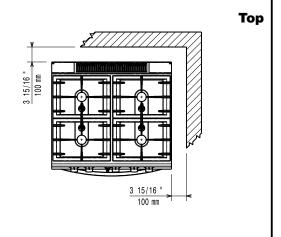

## Modular Cooking Range Line EVO700 4-Burner Gas Range on Gas Oven, 800mm

| ITEM #  |   |
|---------|---|
| MODEL # |   |
| NAME #  |   |
|         | _ |
| SIS #   |   |
| AIA#    |   |

372002 (Z7GCGH4CG0)

4-burner (5,5 kW each) gas range on gas oven (6 kW)