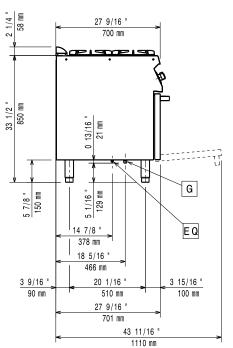

## Modular Cooking Range Line EVO700 4-Burner Gas Range on Gas Oven, 800mm

| ITEM #  |   |
|---------|---|
| MODEL # |   |
| NAME #  |   |
|         | _ |
| SIS #   |   |
| AIA#    |   |

372002 (Z7GCGH4CG0)

4-burner (5,5 kW each) gas range on gas oven (6 kW)