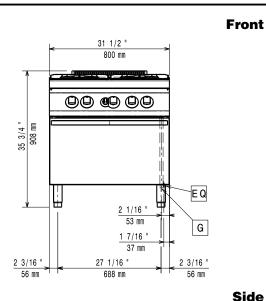

## Modular Cooking Range Line EVO700 4-Burner Gas Range on Gas Oven, 800mm

| ITEM #  |   |
|---------|---|
| MODEL # |   |
| NAME #  |   |
|         | _ |
| SIS #   |   |
| AIA#    |   |

372002 (Z7GCGH4CG0)

4-burner (5,5 kW each) gas range on gas oven (6 kW)